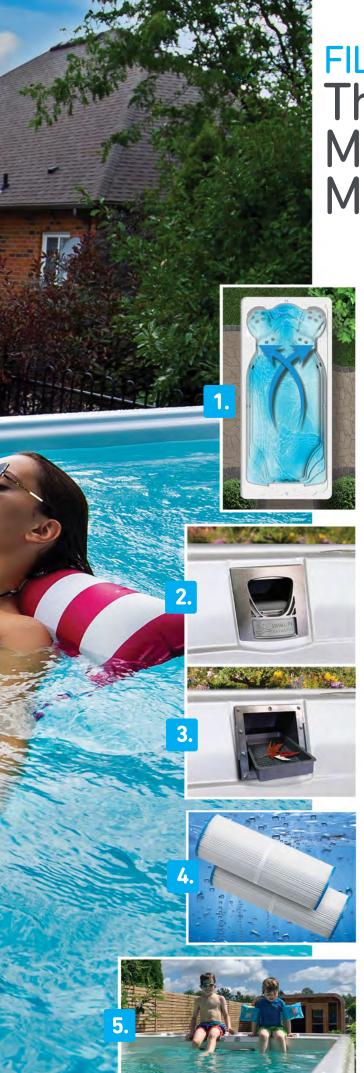

# 4. AquaChannel Shell Design

- No reflective wave
- Keeps swimmer in swim lane
- Largest unobstructed swim tank
- Stabilization hip iets

# 4. SwimChannel Shell Design

- No reflective wave
- Keeps swimmer in swim lane
- Largest unobstructed swim tank
- Stabilization hip jets