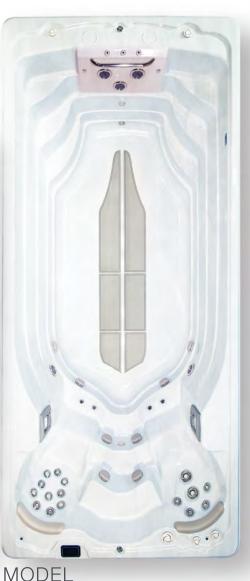

# SWIMEXPERT at a Glance

MODEL SWIMSTREAM 14

MODEL AQUASTREAM 17

MODEL DUALSTREAM 19

# SWIMEXPERT MODEL SWIMSTREAM 14

## **SWIMEXPERT** SWIM SPA

| DIMENSIONS                          | 174" X 93" X 52.75" / 441.96 CM X 236.22 CM X 133.98 CM | 174" X 93" X 52.75" / 441.96 CM X 236.22 CM X 133.98 CM |
|-------------------------------------|---------------------------------------------------------|---------------------------------------------------------|
| DRY WEIGHT                          | 2532 LBS / 1149 KG                                      | 2532 LBS / 1149 KG                                      |
| TOTAL FILLED WEIGHT                 | 18,445 LBS / 8369 KG                                    | 18,445 LBS / 8369 KG                                    |
| TOTAL FILLED VOLUME                 | 1,900 US GAL. / 7,192 L                                 | 1,900 US GAL. / 7,192 L                                 |
|                                     |                                                         |                                                         |
| PUMP 1                              | 2 SPEED 3 HP (EU) / 2 SPEED 3 HP (NA)                   | 2 SPEED 3 HP (EU) / 2 SPEED 3 HP (NA)                   |
| PUMP 2                              | 1 SPEED 4 HP (EU) / 1 SPEED 5 HP (NA)                   | 1 SPEED 4 HP (EU) / 1 SPEED 5 HP (NA)                   |
| PUMP 3                              | -                                                       | 1 SPEED 4 HP (EU) / 1 SPEED 5 HP (NA)                   |
| DUAL FILTRATION                     | 2X 50 SQ. FT. FILTERS                                   | 2X 50 SQ FT. FILTERS                                    |
| DUAL SKIMMERS                       | 2X SKIMMERS                                             | 2X SKIMMERS                                             |
| DUAL STRAINER RACKS                 | 2X STRAINERS                                            | 2X STRAINERS                                            |
| DOAL STRAINER RACKS                 | 27.0117.1142.10                                         | ZX CTT V III V LT IO                                    |
| CLEARSTREAM WATER MANAGEMENT SYSTEM | YES                                                     | YES                                                     |
| PROGRAMMABLE FILTRATION CYCLES      | YES                                                     | YES                                                     |
| ULTRA PURE OZONE SYSTEM             | OPTIONAL                                                | OPTIONAL                                                |
|                                     |                                                         |                                                         |
| HYDROTHERAPY SEATING CAPACITY       | 2 DEDSONIS                                              | 2 PERSONS                                               |
| PILLOWS                             | 2 PERSONS                                               | 2                                                       |
| HIGH FLOW CORE STREAM SWIM JETS     |                                                         | 1                                                       |
| HIGH FLOW AQUASTREAM SWIM JETS      | 1                                                       |                                                         |
| HIGH PERFORMANCE WIDE STREAM JETS   | 2                                                       | NO                                                      |
|                                     | NO                                                      | 2                                                       |
| BACK THERAPY JETS                   | 16                                                      | 16                                                      |
| LEG THERAPY JETS                    | 4                                                       | 4                                                       |
| ADJUSTABLE THIGH JETS               | 2                                                       | 4                                                       |
| TOTAL THERAPY JETS                  | 22                                                      | 24                                                      |
| WAVE RIDER CONTROL SYSTEM           | NO                                                      | YES                                                     |
| SWIMFALL WATERFALLS                 | 3                                                       | 3                                                       |
| SWIMLIFE WATERFALL LIGHTING         | 3                                                       | 3                                                       |
| CORE STREAM JET LIGHTING            | 1                                                       | 1                                                       |
| UNDERWATER LED SAFETY LIGHTING      | 2                                                       | 2                                                       |
| LIGHTSCAPE LIGHTING UPGRADE         |                                                         | OPTIONAL                                                |
|                                     | OPTIONAL                                                | YES                                                     |
| 24" STEEL BAR (SWIM END)            | YES                                                     |                                                         |
| 48" STEEL BAR (LEFT HAND SIDE)      | OPTIONAL                                                | OPTIONAL                                                |
| STAINLESS STEEL HEATER              | 1 V OLOM (FLI) 1 V ALOM (NIA)                           | 1 V 41/20/ /[TLD                                        |
| ADDITIONAL HEATER                   | 1 X 3KW (EU) - 1 X 4KW (NA)                             | 1 X 4KW (EU) - 1 X 5.5 (NA)                             |
|                                     | OPTIONAL                                                | OPTIONAL                                                |
| NORTHERN HEAT SYNC BLANKET          | YES                                                     | YES                                                     |
| STORMSHIELD HARD COVER              | OPTIONAL                                                | OPTIONAL                                                |
| ROLLAWAY SPA COVER                  | OPTIONAL                                                | OPTIONAL                                                |
| ROLLAWAY SPA COVER STORAGE BRACKETS | OPTIONAL                                                | OPTIONAL                                                |
| HEAT RETENTION SYSTEM               | YES                                                     | YES                                                     |
| THERMALAX VENTS                     | 2                                                       | 2                                                       |
| AUXILIARY HEATER BYPASS LOOP        | STANDARD                                                | STANDARD                                                |
| THERMALMAXX INSULATION PACKAGE      | YES                                                     | YES                                                     |
| AQUA FITNESS PACKAGE                | OPTIONAL                                                | OPTIONAL                                                |
| FORM® SMART SWIM GOGGLES            | OPTIONAL                                                | YES                                                     |
| SWIMSYNC APP                        | OPTIONAL                                                | OPTIONAL                                                |
|                                     |                                                         |                                                         |
| ACRYLIC COLOURS                     | ALPINE MIST, PURE WHITE, SILVER MARBLE                  | ALPINE MIST, PURE WHITE, SILVER MARBLE                  |
| CABINET COLOURS                     | STORM SHADOW, SUMMER GREY                               | STORM SHADOW, SUMMER GREY                               |
|                                     | ·                                                       |                                                         |