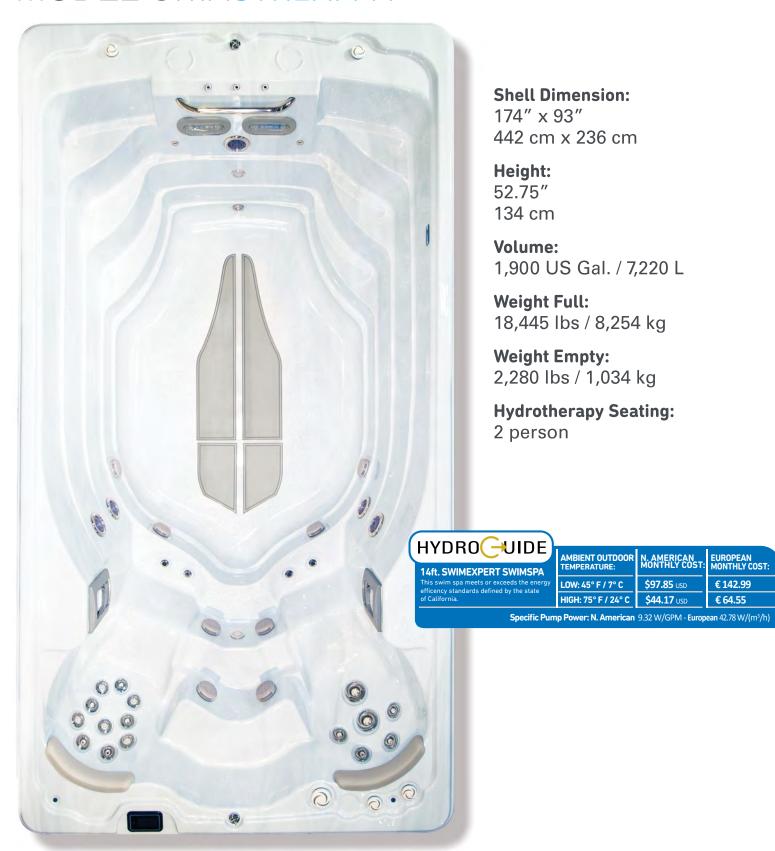

# SWIMEXPERT MODEL SWIMSTREAM 14

## **SWIMEXPERT** SWIM SPA

| DIMENSIONS                          | 174" X 93" X 52.75" / 441.96 CM X 236.22 CM X 133.98 CM | 174" X 93" X 52.75" / 441.96 CM X 236.22 CM X 133.98 CM |
|-------------------------------------|---------------------------------------------------------|---------------------------------------------------------|
| DRY WEIGHT                          | 2532 LBS / 1149 KG                                      | 2532 LBS / 1149 KG                                      |
| TOTAL FILLED WEIGHT                 | 18,445 LBS / 8369 KG                                    | 18,445 LBS / 8369 KG                                    |
| TOTAL FILLED VOLUME                 | 1,900 US GAL. / 7,192 L                                 | 1,900 US GAL. / 7,192 L                                 |
|                                     |                                                         |                                                         |
| PUMP 1                              | 2 SPEED 3 HP (EU) / 2 SPEED 3 HP (NA)                   | 2 SPEED 3 HP (EU) / 2 SPEED 3 HP (NA)                   |
| PUMP 2                              | 1 SPEED 4 HP (EU) / 1 SPEED 5 HP (NA)                   | 1 SPEED 4 HP (EU) / 1 SPEED 5 HP (NA)                   |
| PUMP 3                              | -                                                       | 1 SPEED 4 HP (EU) / 1 SPEED 5 HP (NA)                   |
| DUAL FILTRATION                     | 2X 50 SQ. FT. FILTERS                                   | 2X 50 SQ FT. FILTERS                                    |
| DUAL SKIMMERS                       | 2X SKIMMERS                                             | 2X SKIMMERS                                             |
| DUAL STRAINER RACKS                 | 2X STRAINERS                                            | 2X STRAINERS                                            |
| DOAL STRAINER RACKS                 | 27.0117.1142.10                                         | ZX CTT V III V LT IO                                    |
| CLEARSTREAM WATER MANAGEMENT SYSTEM | YES                                                     | YES                                                     |
| PROGRAMMABLE FILTRATION CYCLES      | YES                                                     | YES                                                     |
| ULTRA PURE OZONE SYSTEM             | OPTIONAL                                                | OPTIONAL                                                |
|                                     |                                                         |                                                         |
| HYDROTHERAPY SEATING CAPACITY       | 2 DEDSONIS                                              | 2 PERSONS                                               |
| PILLOWS                             | 2 PERSONS                                               | 2                                                       |
| HIGH FLOW CORE STREAM SWIM JETS     |                                                         | 1                                                       |
| HIGH FLOW AQUASTREAM SWIM JETS      | 1                                                       |                                                         |
| HIGH PERFORMANCE WIDE STREAM JETS   | 2                                                       | NO                                                      |
|                                     | NO                                                      | 2                                                       |
| BACK THERAPY JETS                   | 16                                                      | 16                                                      |
| LEG THERAPY JETS                    | 4                                                       | 4                                                       |
| ADJUSTABLE THIGH JETS               | 2                                                       | 4                                                       |
| TOTAL THERAPY JETS                  | 22                                                      | 24                                                      |
| WAVE RIDER CONTROL SYSTEM           | NO                                                      | YES                                                     |
| SWIMFALL WATERFALLS                 | 3                                                       | 3                                                       |
| SWIMLIFE WATERFALL LIGHTING         | 3                                                       | 3                                                       |
| CORE STREAM JET LIGHTING            | 1                                                       | 1                                                       |
| UNDERWATER LED SAFETY LIGHTING      | 2                                                       | 2                                                       |
| LIGHTSCAPE LIGHTING UPGRADE         |                                                         | OPTIONAL                                                |
|                                     | OPTIONAL                                                | YES                                                     |
| 24" STEEL BAR (SWIM END)            | YES                                                     |                                                         |
| 48" STEEL BAR (LEFT HAND SIDE)      | OPTIONAL                                                | OPTIONAL                                                |
| STAINLESS STEEL HEATER              | 1 V OLOM (FLI) 1 V ALOM (NIA)                           | 1 V 41/20/ /[TLD                                        |
| ADDITIONAL HEATER                   | 1 X 3KW (EU) - 1 X 4KW (NA)                             | 1 X 4KW (EU) - 1 X 5.5 (NA)                             |
|                                     | OPTIONAL                                                | OPTIONAL                                                |
| NORTHERN HEAT SYNC BLANKET          | YES                                                     | YES                                                     |
| STORMSHIELD HARD COVER              | OPTIONAL                                                | OPTIONAL                                                |
| ROLLAWAY SPA COVER                  | OPTIONAL                                                | OPTIONAL                                                |
| ROLLAWAY SPA COVER STORAGE BRACKETS | OPTIONAL                                                | OPTIONAL                                                |
| HEAT RETENTION SYSTEM               | YES                                                     | YES                                                     |
| THERMALAX VENTS                     | 2                                                       | 2                                                       |
| AUXILIARY HEATER BYPASS LOOP        | STANDARD                                                | STANDARD                                                |
| THERMALMAXX INSULATION PACKAGE      | YES                                                     | YES                                                     |
| AQUA FITNESS PACKAGE                | OPTIONAL                                                | OPTIONAL                                                |
| FORM® SMART SWIM GOGGLES            | OPTIONAL                                                | YES                                                     |
| SWIMSYNC APP                        | OPTIONAL                                                | OPTIONAL                                                |
|                                     |                                                         |                                                         |
| ACRYLIC COLOURS                     | ALPINE MIST, PURE WHITE, SILVER MARBLE                  | ALPINE MIST, PURE WHITE, SILVER MARBLE                  |
| CABINET COLOURS                     | STORM SHADOW, SUMMER GREY                               | STORM SHADOW, SUMMER GREY                               |
|                                     | ·                                                       |                                                         |