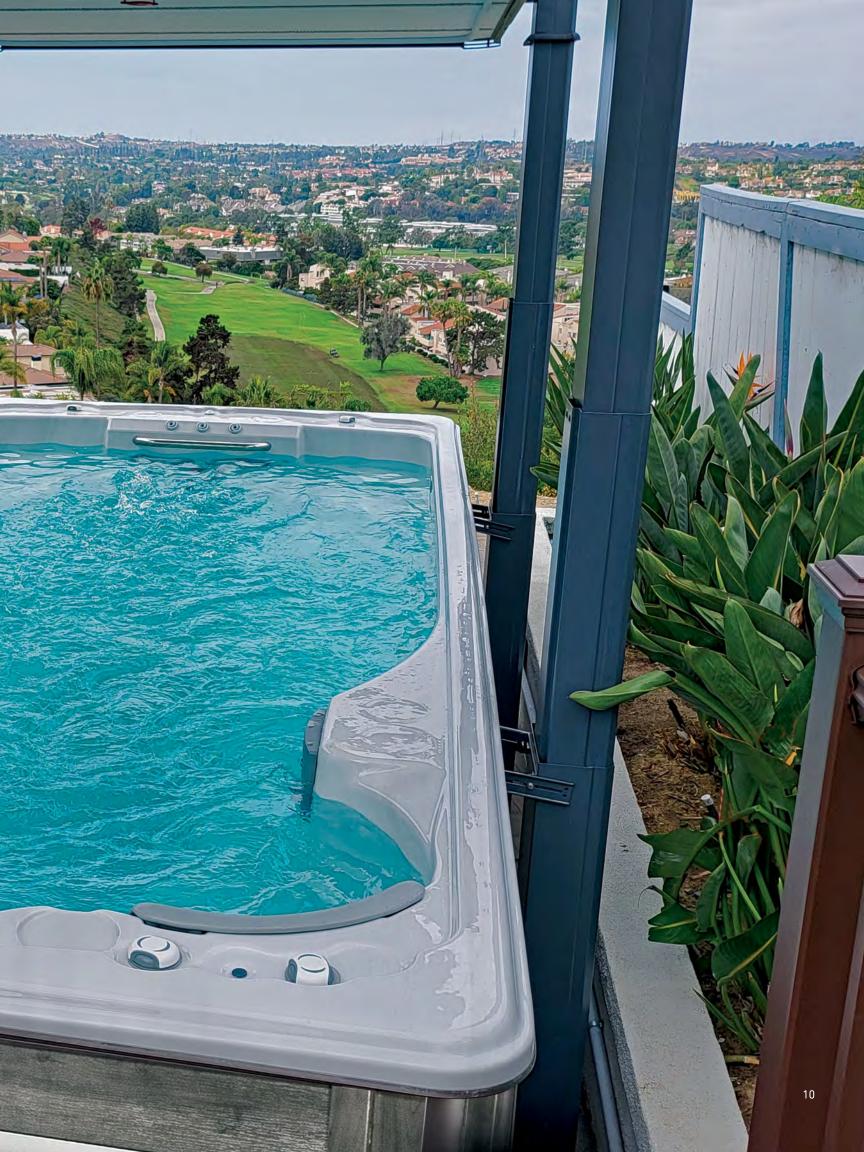

# ENERGY EFFICIENCY Thermalmax<sup>™</sup> Heat Management System

A SwimLife Swim Spa is Designed for Year Round Enjoyment

Life does not end when the snow falls. The engineering that goes into our SwimLife™ Swim Spa ensures 365 days of fun and fitness. You might feel inclined to spend the winter hibernating. One doesn't invest in a great quality swim spa just to have it closed all winter, right? In fact, winter is probably the ideal season to enjoy your swim spa. Immerse yourself in the benefits of an all-season swimming pool, hot tub and exercise pool all-in-one, right in your own backyard.

# 2. Thermalmaxx Cabinet Options\*

Choose from Storm Shadow or Summer Grey Everlast Cabinet finishes.

Above-Ground Installations Never Looked So Good

Whether it is a stand alone swim spa or one built into a deck, the SwimLife<sup>™</sup> Swim Spa is a perfect addition to any backyard.