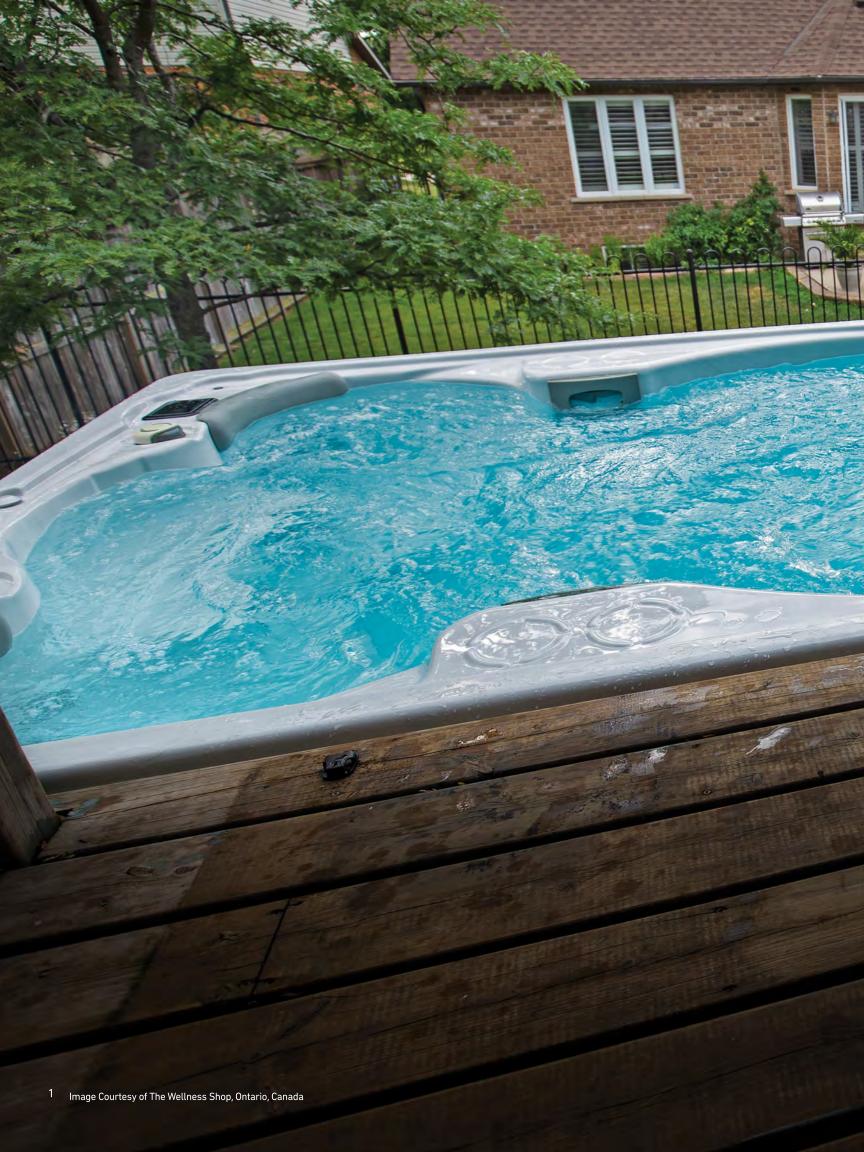

# Your SwimLife<sup>™</sup> Starts Now

A SwimLife swim spa can help you get in shape or stay fit in the comfort of your own home. Designed to offer the ultimate benefits of a swim spa, you will never have to turn, touch the walls or push yourself forward in a SwimLife swim spa. The large swim area offers you optimal swimming conditions, while the non-slip base is also perfect for aquatic fitness.

# The Ideal Universal Aquatic Gym

A generous streamlined swim tank and a flat ergonomically designed anti-slip floor allows for a variety of fitness exercises. Creating the ideal training environment with a fully adjustable current, you can easily control your workout intensity. Additionally, this swim spa is a safe and easy environment to teach your children how to swim.

# Experience An Extraordinary Swim

Designed to bring your swim to life with proven technology, imagine never having to turn, touch or push off from any wall. The swim current is as natural as nature itself and provides you the ability to focus on your stroke and enjoy the fluidity of the swim current adjusted to your personal swim level.