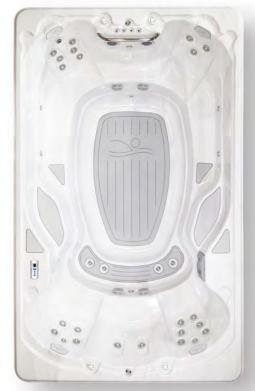

summer to prevent overheating
- Maximize energy efficiency for any season





# Choosing a SwimLife Swim Spa

The first thing to consider is the swim system. Make sure the system you choose has enough power to deliver the results you want.

Consider its use. Are you an everyday athlete, a triathlete, or getting a swim spa for casual family fun? If you are a serious swimmer, then look for a swim jet system that provides a smooth turbulence-free swim current and provides a flow rate that is able to produce a current you are comfortable swimming in.

If you want the ability to alter the resistance to allow you to customize your swim, then you should consider the SwimExpert swim spa models. Whichever swim spa you and your family selects will become a new way of life.

# SWIMFUN at a Glance



MODEL PLAYSTREAM 12

# **SWIMFIT** at a Glance



SWIMSTREAM 14



MODEL AQUASTREAM 17



MODEL DUALSTREAM 19



# SWIMEXPERT at a Glance



MODEL SWIMSTREAM 14



MODEL AQUASTREAM 17



MODEL DUALSTREAM 19



# SWIMFUN MODEL PLAYSTREAM 12



# SWIMFIT MODEL SWIMSTREAM 14



# SWIMEXPERT MODEL SWIMSTREAM 14



# SWIMFIT MODEL AQUASTREAM 17



**Shell Dimension:** 

210" x 93" 533.40 cm x 236.22 cm

**Height:** 52.75"

134 cm

Volume:

2,400 US Gal. / 9,120 L

Weight Full:

22,760 lbs / 10,327 kg

**Weight Empty:** 

2,660 lbs / 1,207 kg

**Hydrotherapy Seating:** 

2 person



# SWIMEXPERT **MODEL AQUASTREAM 17**



EUROPEAN MONTHLY COST:

€ 189.07

€85.38

# SWIMFIT MODEL DUALSTREAM 19



**Shell Dimension:** 

226" x 93" 574.04 cm x 236.22 cm

Height:

52.75" 134 cm

Volume:

2,203 US