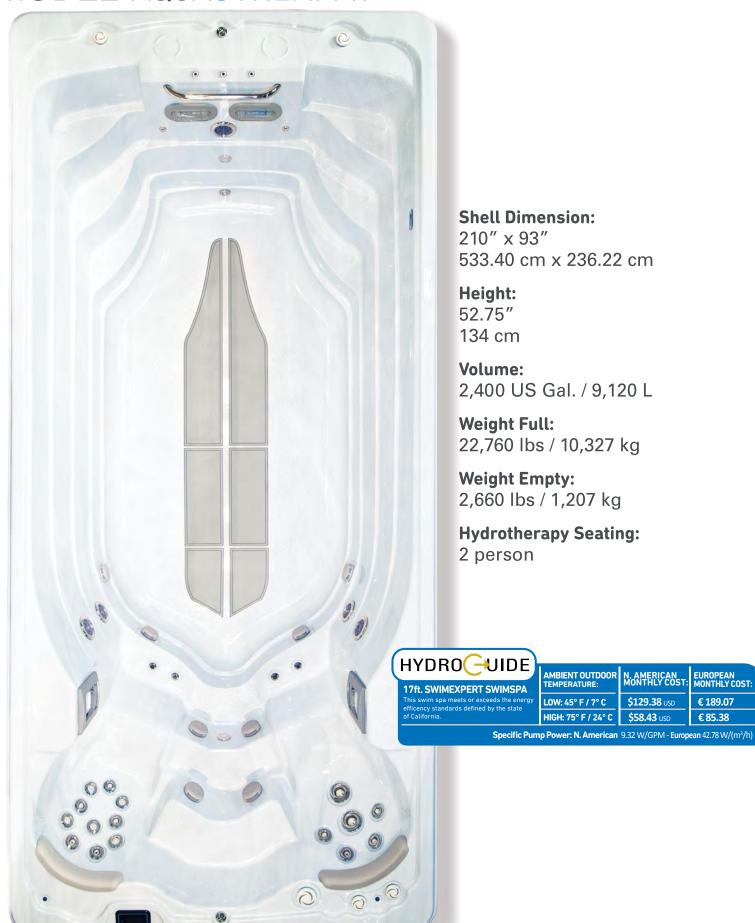

# SWIMEXPERT at a Glance

MODEL SWIMSTREAM 14

MODEL AQUASTREAM 17

MODEL DUALSTREAM 19

# **AQUASTREAM 17**

#### SERIES

| SEITIES                             | SWIII SI A                                              | 5WIN STA                                                |
|-------------------------------------|---------------------------------------------------------|---------------------------------------------------------|
| DIMENSIONS                          | 210" X 93" X 52.75" / 533.40 CM X 236.22 CM X 133.98 CM | 210" X 93" X 52.75" / 533.40 CM X 236.22 CM X 133.98 CM |
| DRY WEIGHT                          | 2,890 LBS / 1,311 KG                                    | 2,890 LBS / 1,311 KG                                    |
| TOTAL FILLED WEIGHT                 | 22,990 LBS / 10,431 KG                                  | 22,990 LBS / 10,431 KG                                  |
| TOTAL FILLED VOLUME                 | 2,400 US GAL. / 9,085 L                                 | 2,400 US GAL. / 9,085 L                                 |
|                                     |                                                         |                                                         |
| PUMP 1                              | 2 SPEED 3 HP (EU) / 2 SPEED 3 HP (NA)                   | 2 SPEED 3HP (EU) / 2 SPEED 3HP (NA)                     |
| PUMP 2                              | 1 SPEED 4 HP (EU) / 1 SPEED 5 HP (NA)                   | 1 SPEED 4HP (EU) / 1 SPEED 5HP (NA)                     |
| PUMP 3                              | -                                                       | 1 SPEED 4HP (EU) / 1 SPEED 5HP (NA)                     |
| DUAL FILTRATION                     | 2X 50 SQ FT. FILTERS                                    | 2X 50 SQ FT. FILTERS                                    |
| DUAL SKIMMERS                       | 2X SKIMMERS                                             | 2X SKIMMERS                                             |
| DUAL STRAINER RACKS                 | 2X STRAINERS                                            | 2X STRAINERS                                            |
| CLEARSTREAM WATER MANAGEMENT SYSTEM | YES                                                     | YES                                                     |
| PROGRAMMABLE FILTRATION CYCLES      | YES                                                     | YES                                                     |
| ULTRA PURE OZONE SYSTEM             | OPTIONAL                                                | OPTIONAL                                                |
| 0211211 0112 020112 01012           |                                                         | 01 11014 12                                             |
| HYDROTHERAPY SEATING CAPACITY       | 2 PERSONS                                               | 2 PERSONS                                               |
| PILLOWS                             | 2                                                       | 2                                                       |
| HIGH FLOW CORE STREAM SWIM JETS     | 1                                                       | 1                                                       |
| HIGH FLOW AQUASTREAM SWIM JETS      | 2                                                       | NO                                                      |
| HIGH PERFORMANCE WIDE STREAM JETS   | NO                                                      | 2                                                       |
| BACK THERAPY JETS                   | 16                                                      | 16                                                      |
| LEG THERAPY JETS                    | 4                                                       | 4                                                       |
| ADJUSTABLE THIGH JETS               | 2                                                       | 4                                                       |
| TOTAL THERAPY JETS                  | 22                                                      | 24                                                      |
| WAVE RIDER CONTROL SYSTEM           | NO                                                      | YES                                                     |
| SWIMFALL WATERFALLS                 | 3                                                       | 3                                                       |
| SWIMLIFE WATERFALL LIGHTING         | 3                                                       | 3                                                       |
| CORE STREAM JET LIGHTING            | 1                                                       | 1                                                       |
| UNDERWATER LED SAFETY LIGHTING      | 2                                                       | 2                                                       |
| LIGHTSCAPE LIGHTING UPGRADE         | OPTIONAL                                                | OPTIONAL                                                |
| 24" STEEL BAR (SWIM END)            | YES                                                     | YES                                                     |
| 48" STEEL BAR (LEFT HAND SIDE)      | OPTIONAL                                                | OPTIONAL                                                |
| ,                                   |                                                         |                                                         |
| STAINLESS STEEL HEATER              | 1 X 3KW (EU) - 1 X 4KW (NA)                             | 1 X 4KW (EU) - 1 X 5.5 KW (NA)                          |
| ADDITIONAL HEATER                   | OPTIONAL                                                | OPTIONAL                                                |
| NORTHERN HEAT SYNC BLANKET          | YES                                                     | YES                                                     |
| STORMSHIELD HARD COVER              | OPTIONAL                                                | OPTIONAL                                                |
| ROLLAWAY SPA COVER                  | OPTIONAL                                                | OPTIONAL                                                |
| ROLLAWAY SPA COVER STORAGE BRACKETS | OPTIONAL                                                | OPTIONAL                                                |
| HEAT RETENTION SYSTEM               | YES                                                     | YES                                                     |
| THERMALAX VENTS                     | 2                                                       | 2                                                       |
| AUXILIARY HEATER BYPASS LOOP        | STANDARD                                                | STANDARD                                                |
| THERMALMAXX INSULATION PACKAGE      | YES                                                     | YES                                                     |
| AQUA FITNESS PACKAGE                | OPTIONAL                                                | OPTIONAL                                                |
| FORM® SMART SWIM GOGGLES            | OPTIONAL                                                | YES                                                     |
| SWIMSYNC APP                        | OPTIONAL                                                | OPTIONAL                                                |
|                                     |                                                         |                                                         |
| ACRYLIC COLOURS                     | ALPINE MIST, PURE WHITE, SILVER MARBLE                  | ALPINE MIST, PURE WHITE, SILVER MARBLE                  |
| CABINET COLOURS                     | STORM SHADOW, SUMMER GREY                               | STORM SHADOW, SUMMER GREY                               |
|                                     |                                                         |                                                         |