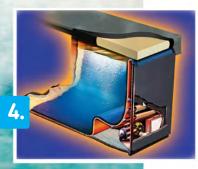

# 2. High Temperature Thermal Shield Insulation

#### WRAPS THE SWIM TANK

- Foam covers shell and plumbing of the swim spa
- Helps the swim tank retain heat
- Great R-value