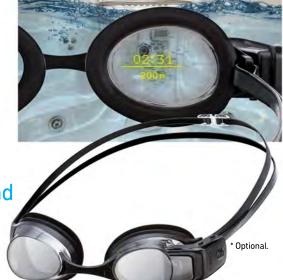

# 5. FORM® Swim Goggles\*

- Fitness Coach that swims with you
- Optical display showing time, distance and pace
- Real time metrics
- Measure, track & customize your workouts on the accompanying app
   \*Standard with the SwimExpert models.

# FORM® Swim Goggles\* The Future Is Here

The only swim goggles with a smart display that delivers metrics like split times and distance as you swim. The see-through display can be worn over the left or right eye. FORM® Swim Goggles have a battery life of 16 hours swim time. Developed in collaboration with top competitive swimmers and coaches, the FORM Smart Swim Goggles are the missing piece in every swim spa swimmer's swim bag.

# FORM® Follows Function

- FITNESS COACH THAT SWIMS WITH YOU.
- OPTICAL DISPLAY SHOWING TIME, DISTANCE AND PACE.
- REAL TIME METRICS.
- MEASURES, TRACKS AND CUSTOMIZE YOUR WORKOUTS ON THE APP

Now you can truly understand and take control of your swimming