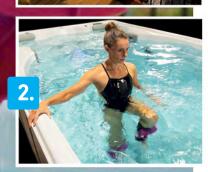

# Water Workouts by SwimLife

# Featuring the AquaStrength Fitness Kit

With an overall focus on cardio and strength, these workouts use the principles of drag resistance to create the most efficient workout possible. Whether you're looking for performance, or a slow return to fitness, drag resistance uses the positioning of the provided AquaStrength fitness tools to create a custom workout experience.

#### Working out in your own swim spa has a lot of benefits:

- 1. Home Gym work out in the convenience of your own home
- 2. Low impact EASY ON YOUR BODY
- 3. Built In Treadmill Technology EASY TO USE
- 4. AquaStrength Drag Resistance Training Program GET STRONGER, FASTER
- 5. Free Training Videos