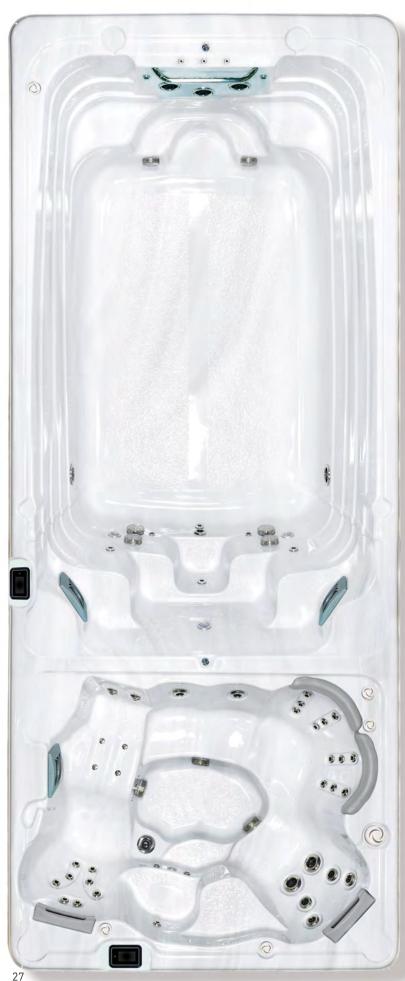

# SWIMFIT MODEL AQUASTREAM 17

**Shell Dimension:** 

210" x 93" 533.40 cm x 236.22 cm

**Height:** 52.75"

134 cm

Volume:

2,400 US Gal. / 9,120 L

Weight Full:

22,760 lbs / 10,327 kg

**Weight Empty:** 

2,660 lbs / 1,207 kg

**Hydrotherapy Seating:** 

2 person