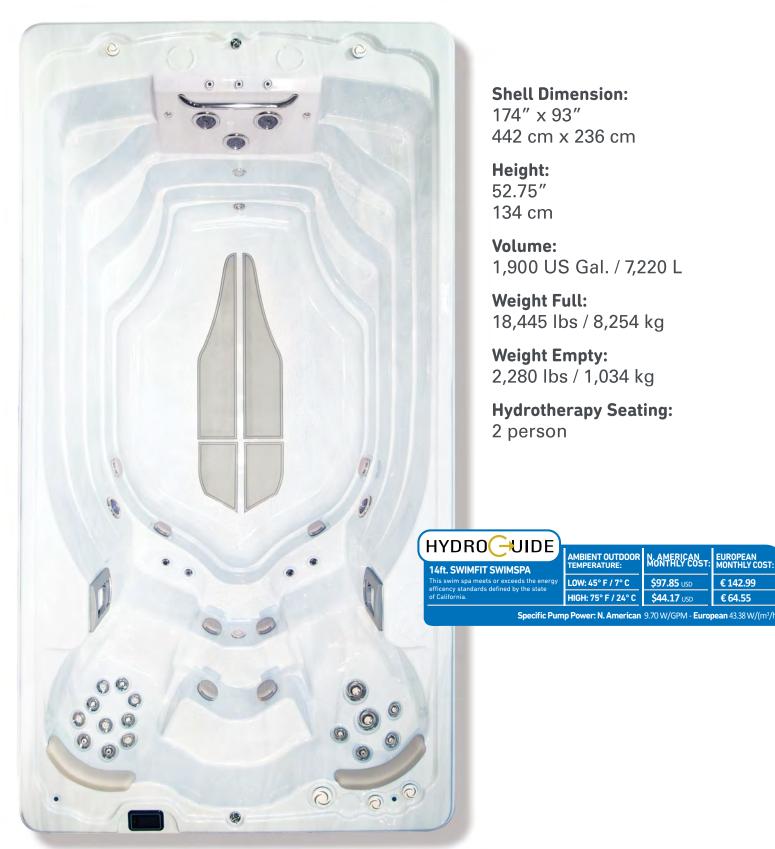

# MODEL

# **AQUASTREAM 17**

#### SERIES

| SEITIES                             | SWIII SI A                                              | 5WIN STA                                                |
|-------------------------------------|---------------------------------------------------------|---------------------------------------------------------|
| DIMENSIONS                          | 210" X 93" X 52.75" / 533.40 CM X 236.22 CM X 133.98 CM | 210" X 93" X 52.75" / 533.40 CM X 236.22 CM X 133.98 CM |
| DRY WEIGHT                          | 2,890 LBS / 1,311 KG                                    | 2,890 LBS / 1,311 KG                                    |
| TOTAL FILLED WEIGHT                 | 22,990 LBS / 10,431 KG                                  | 22,990 LBS / 10,431 KG                                  |
| TOTAL FILLED VOLUME                 | 2,400 US GAL. / 9,085 L                                 | 2,400 US GAL. / 9,085 L                                 |
|                                     |                                                         |                                                         |
| PUMP 1                              | 2 SPEED 3 HP (EU) / 2 SPEED 3 HP (NA)                   | 2 SPEED 3HP (EU) / 2 SPEED 3HP (NA)                     |
| PUMP 2                              | 1 SPEED 4 HP (EU) / 1 SPEED 5 HP (NA)                   | 1 SPEED 4HP (EU) / 1 SPEED 5HP (NA)                     |
| PUMP 3                              | -                                                       | 1 SPEED 4HP (EU) / 1 SPEED 5HP (NA)                     |
| DUAL FILTRATION                     | 2X 50 SQ FT. FILTERS                                    | 2X 50 SQ FT. FILTERS                                    |
| DUAL SKIMMERS                       | 2X SKIMMERS                                             | 2X SKIMMERS                                             |
| DUAL STRAINER RACKS                 | 2X STRAINERS                                            | 2X STRAINERS                                            |
| CLEARSTREAM WATER MANAGEMENT SYSTEM | YES                                                     | YES                                                     |
| PROGRAMMABLE FILTRATION CYCLES      | YES                                                     | YES                                                     |
| ULTRA PURE OZONE SYSTEM             | OPTIONAL                                                | OPTIONAL                                                |
| 0211211 0112 020112 01012           |                                                         | 01 11014 12                                             |
| HYDROTHERAPY SEATING CAPACITY       | 2 PERSONS                                               | 2 PERSONS                                               |
| PILLOWS                             | 2                                                       | 2                                                       |
| HIGH FLOW CORE STREAM SWIM JETS     | 1                                                       | 1                                                       |
| HIGH FLOW AQUASTREAM SWIM JETS      | 2                                                       | NO                                                      |
| HIGH PERFORMANCE WIDE STREAM JETS   | NO                                                      | 2                                                       |
| BACK THERAPY JETS                   | 16                                                      | 16                                                      |
| LEG THERAPY JETS                    | 4                                                       | 4                                                       |
| ADJUSTABLE THIGH JETS               | 2                                                       | 4                                                       |
| TOTAL THERAPY JETS                  | 22                                                      | 24                                                      |
| WAVE RIDER CONTROL SYSTEM           | NO                                                      | YES                                                     |
| SWIMFALL WATERFALLS                 | 3                                                       | 3                                                       |
| SWIMLIFE WATERFALL LIGHTING         | 3                                                       | 3                                                       |
| CORE STREAM JET LIGHTING            | 1                                                       | 1                                                       |
| UNDERWATER LED SAFETY LIGHTING      | 2                                                       | 2                                                       |
| LIGHTSCAPE LIGHTING UPGRADE         | OPTIONAL                                                | OPTIONAL                                                |
| 24" STEEL BAR (SWIM END)            | YES                                                     | YES                                                     |
| 48" STEEL BAR (LEFT HAND SIDE)      | OPTIONAL                                                | OPTIONAL                                                |
| ,                                   |                                                         |                                                         |
| STAINLESS STEEL HEATER              | 1 X 3KW (EU) - 1 X 4KW (NA)                             | 1 X 4KW (EU) - 1 X 5.5 KW (NA)                          |
| ADDITIONAL HEATER                   | OPTIONAL                                                | OPTIONAL                                                |
| NORTHERN HEAT SYNC BLANKET          | YES                                                     | YES                                                     |
| STORMSHIELD HARD COVER              | OPTIONAL                                                | OPTIONAL                                                |
| ROLLAWAY SPA COVER                  | OPTIONAL                                                | OPTIONAL                                                |
| ROLLAWAY SPA COVER STORAGE BRACKETS | OPTIONAL                                                | OPTIONAL                                                |
| HEAT RETENTION SYSTEM               | YES                                                     | YES                                                     |
| THERMALAX VENTS                     | 2                                                       | 2                                                       |
| AUXILIARY HEATER BYPASS LOOP        | STANDARD                                                | STANDARD                                                |
| THERMALMAXX INSULATION PACKAGE      | YES                                                     | YES                                                     |
| AQUA FITNESS PACKAGE                | OPTIONAL                                                | OPTIONAL                                                |
| FORM® SMART SWIM GOGGLES            | OPTIONAL                                                | YES                                                     |
| SWIMSYNC APP                        | OPTIONAL                                                | OPTIONAL                                                |
|                                     |                                                         |                                                         |
| ACRYLIC COLOURS                     | ALPINE MIST, PURE WHITE, SILVER MARBLE                  | ALPINE MIST, PURE WHITE, SILVER MARBLE                  |
| CABINET COLOURS                     | STORM SHADOW, SUMMER GREY                               | STORM SHADOW, SUMMER GREY                               |
|                                     |                                                         |                                                         |