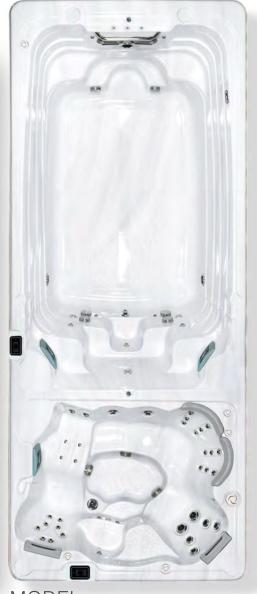

# MODEL PLAYSTREAM 12

# SWIMFUN

| SERIES                                | SWIM SPA                                            |
|---------------------------------------|-----------------------------------------------------|
| DIMENSIONS                            | 150 X 93" X 48.75" / 381 CM X 236.22 CM X 123.83 CM |
| DRY WEIGHT                            | 1,984 LBS / 900 KG                                  |
| TOTAL FILLED WEIGHT                   | 12,277 LBS / 5,570 KG                               |
| TOTAL FILLED VOLUME                   | 1,229 US GAL. / 4,652 L                             |
| 101/1211122201112                     | ,,=====================================             |
| PUMP 1                                | 2 SPEED 3 HP (EU) / 2 SPEED 4HP (NA)                |
| PUMP 2                                | 2 SPEED 3 HP (EU) / 2 SPEED 4HP (NA)                |
| PUMP 3                                | -                                                   |
| FILTRATION                            | 1X 50 SQ. FT. FILTER                                |
| SKIMMER                               | 1X LILY PAD SKIMMER                                 |
| CLEARSTREAM WATER MANAGEMENT SYSTEM   | OPTIONAL                                            |
| PROGRAMMABLE FILTRATION CYCLES        | YES                                                 |
| ULTRA PURE OZONE SYSTEM               | OPTIONAL                                            |
|                                       |                                                     |
| HYDROTHERAPY SEATING CAPACITY         | 9 PERSONS                                           |
| PILLOWS                               | 4                                                   |
| HIGH FLOW CORE STREAM SWIM JETS       | 2                                                   |
| HIGH FLOW AQUASTREAM SWIM JETS        | NO                                                  |
| HIGH PERFORMANCE WIDE STREAM JETS     | NO                                                  |
| BACK THERAPY JETS                     | 28                                                  |
| LEG THERAPY JETS                      | 4                                                   |
| ADJUSTABLE THIGH JETS                 | NO                                                  |
| TOTAL THERAPY JETS                    | 32                                                  |
| WAVE RIDER CONTROL SYSTEM             | NO                                                  |
|                                       |                                                     |
| SWIMFALL WATERFALLS                   | 4                                                   |
| SWIMLIFE WATERFALL LIGHTING           | 4                                                   |
| CORE STREAM JET LIGHTING              | 1                                                   |
| UNDERWATER LED SAFETY LIGHTING        | 2                                                   |
| 24" STEEL BAR (SWIM END)              | OPTIONAL                                            |
| STAINLESS STEEL HEATER                | 1 X 3KW (EU) 1 X 4KW (NA)                           |
| ADDITIONAL HEATER                     | OPTIONAL OPTIONAL                                   |
| NORTHERN HEAT SYNC BLANKET            | YES                                                 |
| STORMSHIELD HARD COVER                | OPTIONAL                                            |
| ROLLAWAY SPA COVER                    | OPTIONAL                                            |
| ROLLAWAY SPA COVER STORAGE BRACKETS   | OPTIONAL                                            |
| HEAT RETENTION SYSTEM                 | YES                                                 |
| THERMALAX VENTS                       | 2                                                   |
| AUXILIARY HEATER BYPASS LOOP          | STANDARD                                            |
| IERMALMAXX INSULATION PACKAGE UPGRADE | YES                                                 |
|                                       |                                                     |
| AQUA FITNESS PACKAGE                  | OPTIONAL                                            |
| SWIMSYNC APP                          | OPTIONAL                                            |
| ACRVI IC COL CUID                     | SILVER MARBLE                                       |
| ACRYLIC COLOUR                        | STORM SHADOW, SUMMER GREY                           |
| CABINET COLOUR                        | S. S. MI OF A DOTT, CONTINUE I OF IET               |