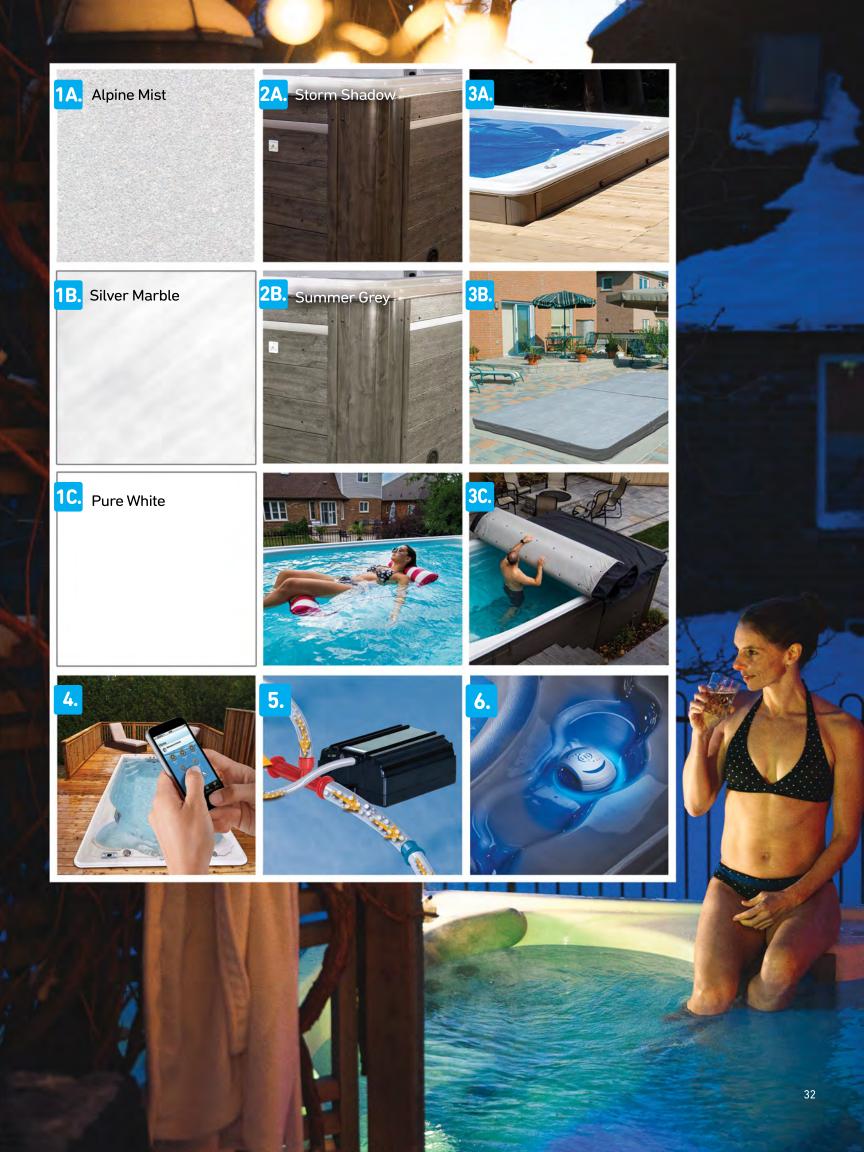

# Personalize Your SwimLife Swim Spa

# 1. Shell Options\*

Choose from Alpine Mist, Silver Marble and Pure White acrylic finishes.

# 2. Thermalmaxx Cabinet Options\*

Choose from Storm Shadow or Summer Grey Everlast Cabinet finishes.

Above-Ground Installations Never Looked So Good

Whether it is a stand alone swim spa or one built into a deck, the SwimLife<sup>™</sup> Swim Spa is a perfect addition to any backyard.

# 3. Cover Options

#### A. Floating Summer Cover

Keeping your swim spa warm and ready for spontaneous usage while conserving energy and staying secure to prevent unwanted debris from entering your swim spa. This should be used as an addition to a hard cover.

#### 4. SwimSync App\*\*

A smartphone app that is designed as wireless swim spa control that allows you to pick the water care settings to suit your schedule. You can adjust filtration, your temperature settings and create ideal experiences in your swim spa from anywhere in the world.

### 6. Lightscape Package

The Swimlife Lightscape package not only lights all of the Air Controls and Diverters. but also illuminates each corner of the Swim Spa, creating a fantastic backyard light show.

#### **B.** Insulating Safety Hardcover

This hardcover option is made from durable marine grade vinyl. When installed in the closed position, it completely seals the top of the swim spa for improved energy efficiency.

#### 7.48" Wall-Mounted Exercise Bart

This can be mounted within the interior of the swim spa and is intended to act as a stabilizing bar for stretching and various other activities. Alternately, the wall mounted exercise bar can be installed on nearby walls for safety purposes as well.

#### 8. Auxiliary Heater Bypass Loop\*

When your installation calls for an auxiliary heater, our swim spas can be built with special plumbing that will easily and reliably allow for the addition of a heater. (Includes all of the required plumbing and a check valve for performance and safety).

#### C. Rollaway Cover

This next generation one-piece spa cover creates a complete seal at the top of the swim spa. This locks in the heat, lowering energy consumption and cost. The Rollaway Spa Cover design enables you to roll the cover off in less than 60 seconds, providing immediate access to the swim spa for swimming, agua fitness and hydrotherapy.

#### 9. Solid State Frame

Perfect for any in-ground or indoor installation. The solid state frame provides a sturdy framework for any customer to attach the decking or stone work to finish the project.