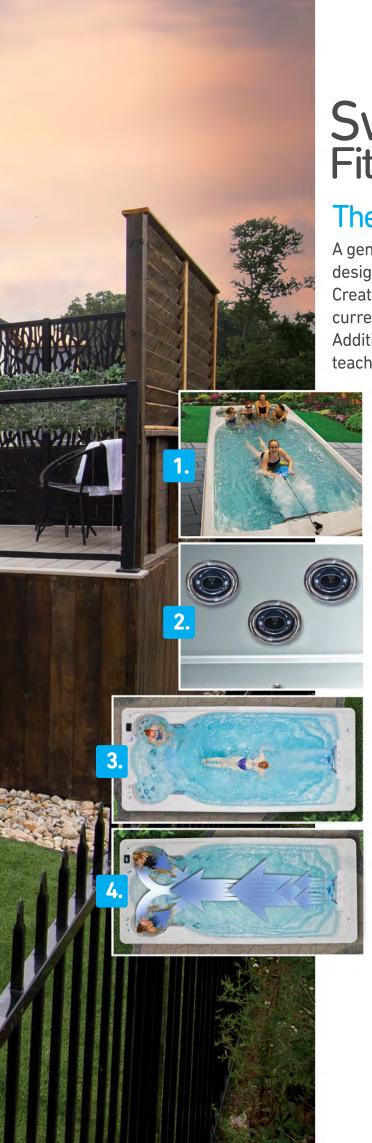

# The Ideal Universal Aquatic Gym

A generous streamlined swim tank and a flat ergonomically designed anti-slip floor allows for a variety of fitness exercises. Creating the ideal training environment with a fully adjustable current, you can easily control your workout intensity. Additionally, this swim spa is a safe and easy environment to teach your children how to swim.

# 1. SwimBoost Pump Design

- One 5hp SwimBoost pump in North America. One 4hp SwimBoost pump in Europe
- Producing a current up to 360 US gal./1,362 liters per minute
- One 3hp buoyancy pump

# 2. AquaFlex Jet Technology

- Two AquaFlex swim jets, plus buoyancy jet
- Oval design flattens the water for a smoother swim

## 3. Variable Current

- JetFlex swim system
- 3.5 mph / 5 kph
- Adjustable speed

# 4. AquaChannel Shell Design

- No reflective wave
- Keeps swimmer in swim lane
- Largest unobstructed swim tank
- Stabilization hip iets