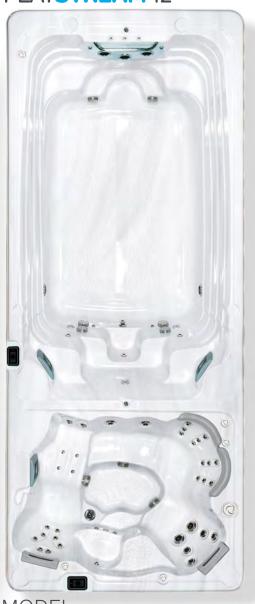

a SwimLife Swim Spa

The first thing to consider is the swim system. Make sure the system you choose has enough power to deliver the results you want.

Consider its use. Are you an everyday athlete, a triathlete, or getting a swim spa for casual family fun? If you are a serious swimmer, then look for a swim jet system that provides a smooth turbulence-free swim current and provides a flow rate that is able to produce a current you are comfortable swimming in.

If you want the ability to alter the resistance to allow you to customize your swim, then you should consider the SwimExpert swim spa models. Whichever swim spa you and your family selects will become a new way of life.

# SWIMFUN at a Glance



MODEL PLAYSTREAM 12

# **SWIMFIT** at a Glance



SWIMSTREAM 14



MODEL AQUASTREAM 17



MODEL DUALSTREAM 19



# SWIMEXPERT at a Glance



MODEL SWIMSTREAM 14



MODEL AQUASTREAM 17



MODEL DUALSTREAM 19



# SWIMFUN MODEL PLAYSTREAM 12



# SWIMFIT MODEL SWIMSTREAM 14



# SWIMEXPERT MODEL SWIMSTREAM 14



# SWIMFIT MODEL AQUASTREAM 17



**Shell Dimension:** 

210" x 93" 533.40 cm x 236.22 cm

**Height:** 52.75"

134 cm

Volume:

2,400 US Gal. / 9,120 L

Weight Full:

22,760 lbs / 10,327 kg

**Weight Empty:** 

2,660 lbs / 1,207 kg

**Hydrotherapy Seating:** 

2 person



# SWIMEXPERT **MODEL AQUASTREAM 17**



EUROPEAN MONTHLY COST:

€ 189.07

€85.38

# SWIMFIT MODEL DUALSTREAM 19



**Shell Dimension:** 

226" x 93" 574.04 cm x 236.22 cm

Height:

52.75" 134 cm

Volume:

2,203 US Gal. / 8,338 L

Weight Full:

21,317 lbs / 9,672 kg

Weight Empty:

2,940 lbs / 1,334 kg