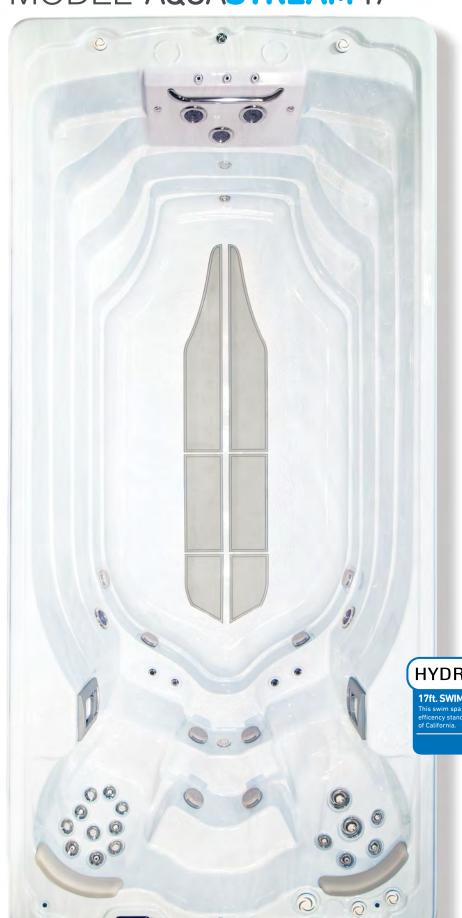

# SWIMFIT MODEL AQUASTREAM 17

**Shell Dimension:** 

210" x 93" 533.40 cm x 236.22 cm

**Height:** 52.75"

134 cm

Volume:

2,400 US Gal. / 9,120 L

Weight Full:

22,760 lbs / 10,327 kg

**Weight Empty:** 

2,660 lbs / 1,207 kg

**Hydrotherapy Seating:** 

2 person

# SWIMEXPERT **MODEL AQUASTREAM 17**

EUROPEAN MONTHLY COST:

€ 189.07

€85.38