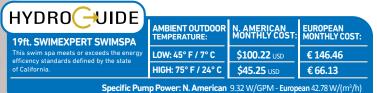

# SWIMFIT MODEL DUALSTREAM 19

**Shell Dimension:** 

226" x 93" 574.04 cm x 236.22 cm

Height:

52.75" 134 cm

Volume:

2,203 US Gal. / 8,338 L

Weight Full:

21,317 lbs / 9,672 kg

Weight Empty:

2,940 lbs / 1,334 kg

**Hydrotherapy Seating:** 

5 person

N. AMERICAN MONTHLY COST: EUROPEAN MONTHLY COST: LOW: 45° F / 7° C \$100.22 USD HIGH: 75° F / 24° C **\$45.25** USD

€ 146.46

Specific Pump Power: N. American 9.70 W/GPM - European 43.38 W/(m³/h)