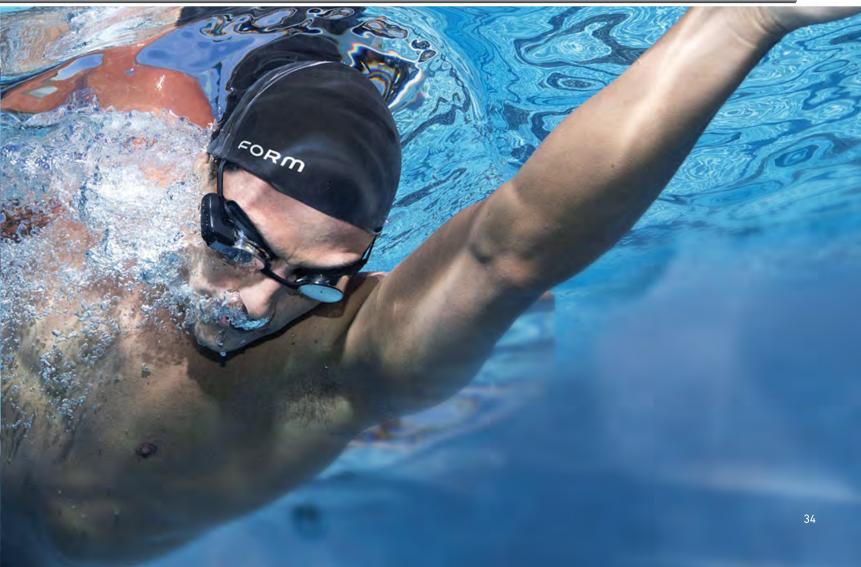

# 5. FORM® Swim Goggles\*

- Fitness Coach that swims with you
- Optical display showing time, distance and pace
- Real time metrics
- Measure, track & customize your workouts on the accompanying app
   \*Standard with the SwimExpert models.

# FORM® Swim Goggles\* The Future Is Here

The only swim goggles with a smart display that delivers metrics like split times and distance as you swim. The see-through display can be worn over the left or right eye. FORM® Swim Goggles have a battery life of 16 hours swim time. Developed in collaboration with top competitive swimmers and coaches, the FORM Smart Swim Goggles are the missing piece in every swim spa swimmer's swim bag.

# FORM® Follows Function

- FITNESS COACH THAT SWIMS WITH YOU.
- OPTICAL DISPLAY SHOWING TIME, DISTANCE AND PACE.
- REAL TIME METRICS.
- MEASURES, TRACKS AND CUSTOMIZE YOUR WORKOUTS ON THE APP

Now you can truly understand and take control of your swimming