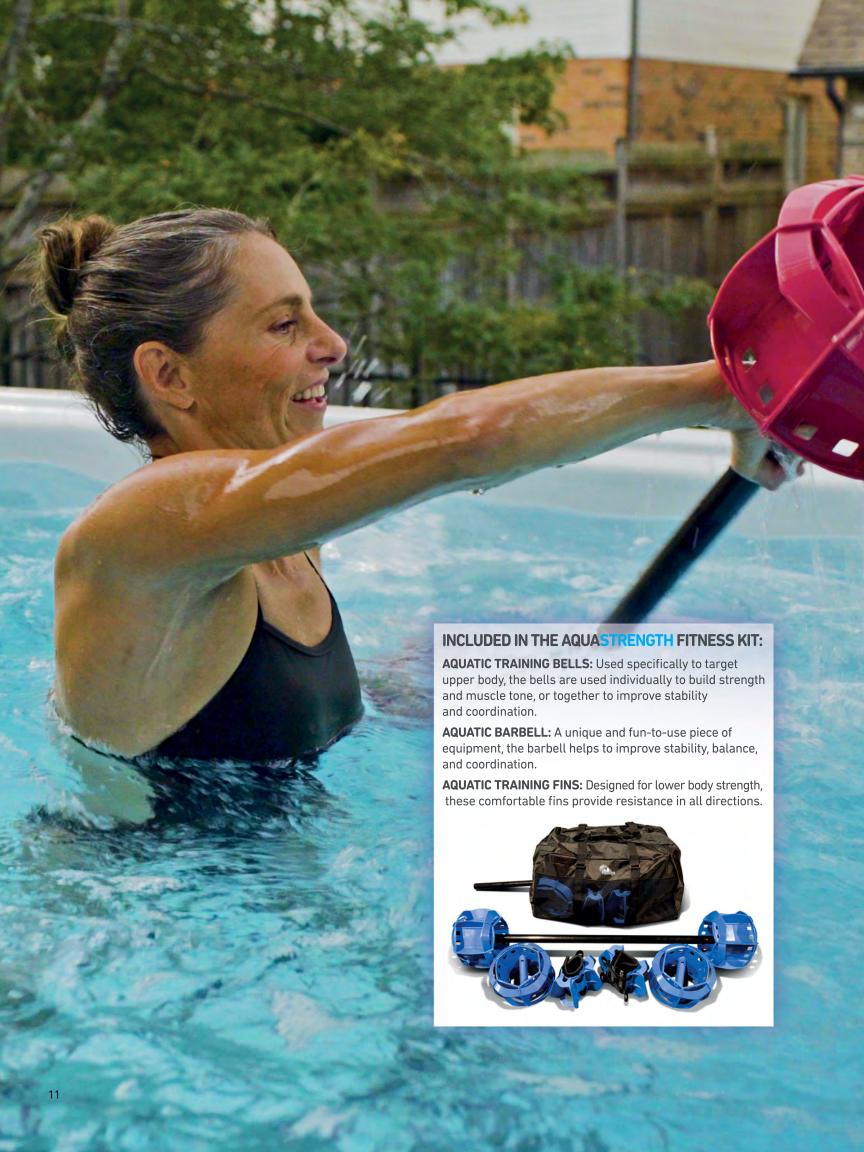

# Featuring the AquaStrength Fitness Kit

With an overall focus on cardio and strength, these workouts use the principles of drag resistance to create the most efficient workout possible. Whether you're looking for performance, or a slow return to fitness, drag resistance uses the positioning of the provided AquaStrength fitness tools to create a custom workout experience.

#### Working out in your own swim spa has a lot of benefits:

- 1. Home Gym work out in the convenience of your own home
- 2. Low impact EASY ON YOUR BODY
- 3. Built In Treadmill Technology EASY TO USE
- 4. AquaStrength Drag Resistance Training Program GET STRONGER, FASTER
- 5. Free Training Videos