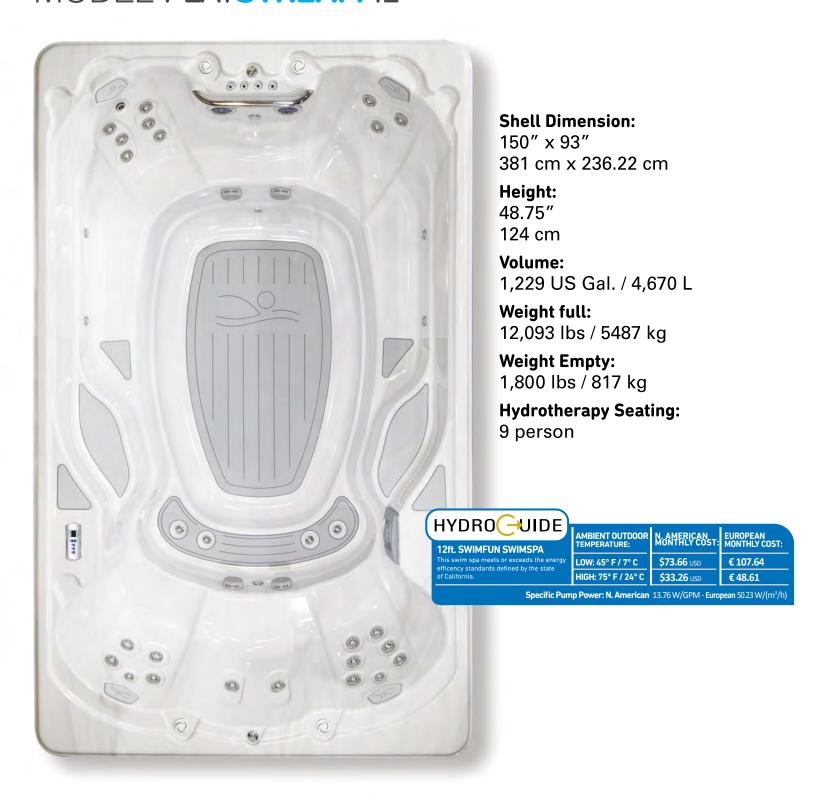

# MODEL SWIMSTREAM 14

# **SWIMFIT** SWIM SPA

## **SWIMEXPERT** SWIM SPA

| DIMENSIONS                          | 174" X 93" X 52.75" / 441.96 CM X 236.22 CM X 133.98 CM | 174" X 93" X 52.75" / 441.96 CM X 236.22 CM X 133.98 CM |
|-------------------------------------|---------------------------------------------------------|---------------------------------------------------------|
| DRY WEIGHT                          | 2532 LBS / 1149 KG                                      | 2532 LBS / 1149 KG                                      |
| TOTAL FILLED WEIGHT                 | 18,445 LBS / 8369 KG                                    | 18,445 LBS / 8369 KG                                    |
| TOTAL FILLED VOLUME                 | 1,900 US GAL. / 7,192 L                                 | 1,900 US GAL. / 7,192 L                                 |
|                                     |                                                         |                                                         |
| PUMP 1                              | 2 SPEED 3 HP (EU) / 2 SPEED 3 HP (NA)                   | 2 SPEED 3 HP (EU) / 2 SPEED 3 HP (NA)                   |
| PUMP 2                              | 1 SPEED 4 HP (EU) / 1 SPEED 5 HP (NA)                   | 1 SPEED 4 HP (EU) / 1 SPEED 5 HP (NA)                   |
| PUMP 3                              | -                                                       | 1 SPEED 4 HP (EU) / 1 SPEED 5 HP (NA)                   |
| DUAL FILTRATION                     | 2X 50 SQ. FT. FILTERS                                   | 2X 50 SQ FT. FILTERS                                    |
| DUAL SKIMMERS                       | 2X SKIMMERS                                             | 2X SKIMMERS                                             |
| DUAL STRAINER RACKS                 | 2X STRAINERS                                            | 2X STRAINERS                                            |
| DOAL STRAINER RACKS                 | 27.0117.1142.10                                         | ZX CTT V III V LT IO                                    |
| CLEARSTREAM WATER MANAGEMENT SYSTEM | YES                                                     | YES                                                     |
| PROGRAMMABLE FILTRATION CYCLES      | YES                                                     | YES                                                     |
| ULTRA PURE OZONE SYSTEM             | OPTIONAL                                                | OPTIONAL                                                |
|                                     |                                                         |                                                         |
| HYDROTHERAPY SEATING CAPACITY       | 2 DEDSONIS                                              | 2 PERSONS                                               |
| PILLOWS                             | 2 PERSONS                                               | 2                                                       |
| HIGH FLOW CORE STREAM SWIM JETS     |                                                         | 1                                                       |
| HIGH FLOW AQUASTREAM SWIM JETS      | 1                                                       |                                                         |
| HIGH PERFORMANCE WIDE STREAM JETS   | 2                                                       | NO                                                      |
|                                     | NO                                                      | 2                                                       |
| BACK THERAPY JETS                   | 16                                                      | 16                                                      |
| LEG THERAPY JETS                    | 4                                                       | 4                                                       |
| ADJUSTABLE THIGH JETS               | 2                                                       | 4                                                       |
| TOTAL THERAPY JETS                  | 22                                                      | 24                                                      |
| WAVE RIDER CONTROL SYSTEM           | NO                                                      | YES                                                     |
| SWIMFALL WATERFALLS                 | 3                                                       | 3                                                       |
| SWIMLIFE WATERFALL LIGHTING         | 3                                                       | 3                                                       |
| CORE STREAM JET LIGHTING            | 1                                                       | 1                                                       |
| UNDERWATER LED SAFETY LIGHTING      | 2                                                       | 2                                                       |
| LIGHTSCAPE LIGHTING UPGRADE         |                                                         | OPTIONAL                                                |
|                                     | OPTIONAL                                                | YES                                                     |
| 24" STEEL BAR (SWIM END)            | YES                                                     |                                                         |
| 48" STEEL BAR (LEFT HAND SIDE)      | OPTIONAL                                                | OPTIONAL                                                |
| STAINLESS STEEL HEATER              | 1 V OLOM (FLI) 1 V ALOM (NIA)                           | 1 V 41/20/ /[TLD                                        |
| ADDITIONAL HEATER                   | 1 X 3KW (EU) - 1 X 4KW (NA)                             | 1 X 4KW (EU) - 1 X 5.5 (NA)                             |
|                                     | OPTIONAL                                                | OPTIONAL                                                |
| NORTHERN HEAT SYNC BLANKET          | YES                                                     | YES                                                     |
| STORMSHIELD HARD COVER              | OPTIONAL                                                | OPTIONAL                                                |
| ROLLAWAY SPA COVER                  | OPTIONAL                                                | OPTIONAL                                                |
| ROLLAWAY SPA COVER STORAGE BRACKETS | OPTIONAL                                                | OPTIONAL                                                |
| HEAT RETENTION SYSTEM               | YES                                                     | YES                                                     |
| THERMALAX VENTS                     | 2                                                       | 2                                                       |
| AUXILIARY HEATER BYPASS LOOP        | STANDARD                                                | STANDARD                                                |
| THERMALMAXX INSULATION PACKAGE      | YES                                                     | YES                                                     |
| AQUA FITNESS PACKAGE                | OPTIONAL                                                | OPTIONAL                                                |
| FORM® SMART SWIM GOGGLES            | OPTIONAL                                                | YES                                                     |
| SWIMSYNC APP                        | OPTIONAL                                                | OPTIONAL                                                |
|                                     |                                                         |                                                         |
| ACRYLIC COLOURS                     | ALPINE MIST, PURE WHITE, SILVER MARBLE                  | ALPINE MIST, PURE WHITE, SILVER MARBLE                  |
| CABINET COLOURS                     | STORM SHADOW, SUMMER GREY                               | STORM SHADOW, SUMMER GREY                               |
|                                     | ·                                                       |                                                         |