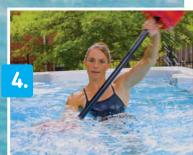

# Featuring the AquaStrength Fitness Kit

With an overall focus on cardio and strength, these workouts use the principles of drag resistance to create the most efficient workout possible. Whether you're looking for performance, or a slow return to fitness, drag resistance uses the positioning of the provided AquaStrength fitness tools to create a custom workout experience.

# AquaStrength Drag Resistance Program THESE PROGRAMS WERE DEVELOPED TO BE ACCESSIBLE FOR ALL FITNESS LEVELS