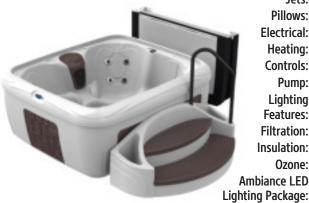

## 2021 NORTH AMERICAN SPECIFICATIONS

U.S. Canada Seating: 4-5 person 4-5 person Dimensions: 78" x 68" x 32"\* 198 x 173 x 81 cm\* Spa Volume: 180 Gallons 681 Litres Dry Weight: 280 lbs. 127 kg. Jets: 16 Stainless Steel 16 Stainless Steel Pillows:

Electrical: Convertible 120V 15amp\*\* Convertible 120V 15amp\*\* 1kW/4kW\*\* Heating: 1kW/4kW\*\*

Controls: Digital Digital Pump: 2 HPR\*\* 2 HPR\*\*

LED Lit Air Controls Liahtina LED Lit Air Controls and Footwell Light and Footwell Light Features: Easy Kleen / Convex2 Easy Kleen / Convex2 Filtration: Insulation: Foam Barrier Foam Barrier Ozone: Optional Optional

Optional Lighting Package: Optional