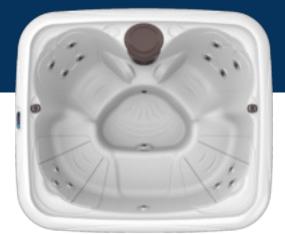

## **EZ SPA**

The EZ SPA is Dream Maker Spas' plug and play, 16 jet, 4-5 person spa with contoured seats plus a family bench-style seat. Each spa includes digital controls and two-tone adjustable jets faces providing individual water pressure control. LED lighting features lit air controls and footwell light for a soothing underwater glow. With a Syncrylic™ unibody construction that is virtually indestructible, this energy efficient model comes with heat retaining Weather Shield Cover, patented Easy Kleen/Convex2 filtration — all the benefits of a luxury spa at a fraction of the price. This all-inclusive, easy to install, lightweight design makes the EZ SPA perfect for family and entertaining.