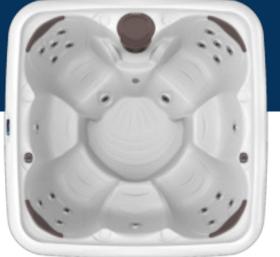

# **BIG EZ**

The BIG EZ is Dream Maker Spas' plug and play, 23 jet, 6-7 person spa with four contoured seats. Each spa includes digital controls, Everlast true form pillows, and two-tone adjustable jets faces providing individual water pressure control. LED lighting features lit air controls and footwell light for a soothing underwater glow. With a Syncrylic<sup>™</sup> unibody construction that is virtually indestructible, this energy efficient model comes with heat retaining Weather Shield Cover, patented Easy Kleen/Convex2 filtration — all the benefits of a luxury spa at a fraction of the price. This all-inclusive, easy to install, lightweight design makes the BIG EZ perfect for relaxing and entertaining.

# Suite Package Option:

- Suite Storage Steps with planters and hand rail
- Convenient
  Cover Lifter

(Available only at time of purchase)

LED Footwell Light for an underwater glow

Heat Retaining Weather Shield Cover included