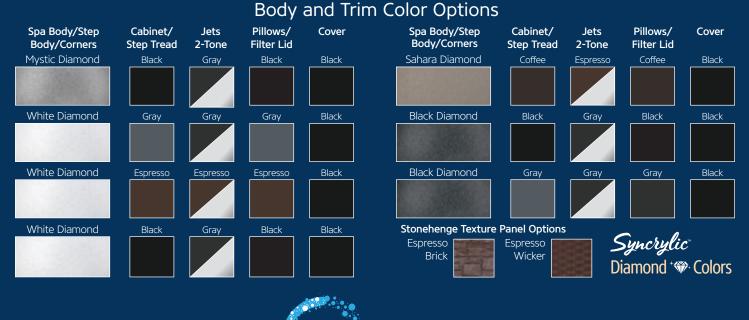

# **BIG EZ**

The BIG EZ is Dream Maker Spas' plug and play, 23 jet, 6-7 person spa with four contoured seats. Each spa includes digital controls, Everlast true form pillows, and two-tone adjustable jets faces providing individual water pressure control. LED lighting features lit air controls and footwell light for a soothing underwater glow. With a Syncrylic<sup>™</sup> unibody construction that is virtually indestructible, this energy efficient model comes with heat retaining Weather Shield Cover, patented Easy Kleen/Convex2 filtration — all the benefits of a luxury spa at a fraction of the price. This all-inclusive, easy to install, lightweight design makes the BIG EZ perfect for relaxing and entertaining.